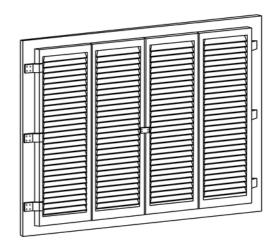

Plan View #6 Louver Side Open 3/16" Build Out

Plan View #6 Flat Side Closed 3/16" Build Out

Plan View #7 Louver Side Open 3/16" Build Out

Plan View #8 Louver Side Open 1-1/4" Build Out

Plan View #7 Louver Side Closed 3/16" Build Out

Plan View #8 Louver Side Closed 1-1/4" Build Out