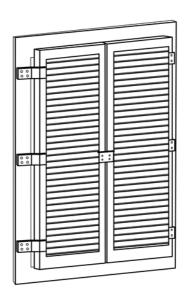

Plan View #3 Louver Side Closed 1/2" Build Out

Plan View #4 Louver Side Open 1-1/4" Build Out

Plan View #4 Flat Side Closed 1-1/4" Build Out

Plan View #5 Louver Side Open 1-1/4" Build Out

Plan View #5 Flat Side Closed 1-1/4" Build Out

Plan View #6 Louver Side Open 3/16" Build Out

Plan View #6 Flat Side Closed 3/16" Build Out

Plan View #7 Louver Side Open 3/16" Build Out

Plan View #8 Louver Side Open 1-1/4" Build Out

Plan View #7 Louver Side Closed 3/16" Build Out

Plan View #8 Louver Side Closed 1-1/4" Build Out