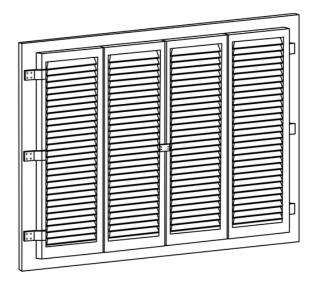

Plan View #3 Louver Side Closed 1/2" Build Out

Plan View #4 Louver Side Open 1-1/4" Build Out

Plan View #4 Flat Side Closed 1-1/4" Build Out

Plan View #5 Louver Side Open 1-1/4" Build Out

Plan View #5 Flat Side Closed 1-1/4" Build Out

Plan View #6 Louver Side Open 3/16" Build Out

Plan View #6 Flat Side Closed 3/16" Build Out

Plan View #7 Louver Side Open 3/16" Build Out

Plan View #8 Louver Side Open 1-1/4" Build Out

Plan View #7 Louver Side Closed 3/16" Build Out