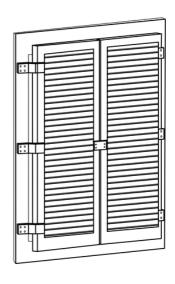

Plan View #1 Louver Side Open 1/2" Build Out

Plan View #1 Flat Side Closed 1/2" Build Out

Plan View #2 Louver Side Open 1/2" Build Out

Plan View #2 Flat Side Closed 1/2" Build Out

Plan View #3 Louver Side Open 1/2" Build Out

Plan View #3 Louver Side Closed 1/2" Build Out

Plan View #4 Louver Side Open 1-1/4" Build Out

Plan View #4 Flat Side Closed 1-1/4" Build Out

Plan View #5 Louver Side Open 1-1/4" Build Out

Plan View #5 Flat Side Closed 1-1/4" Build Out

Plan View #6 Louver Side Open 3/16" Build Out

Plan View #6 Flat Side Closed 3/16" Build Out

Plan View #7 Louver Side Open 3/16" Build Out

Plan View #8 Louver Side Open 1-1/4" Build Out

Plan View #7 Louver Side Closed 3/16" Build Out

Plan View #8 Louver Side Closed 1-1/4" Build Out