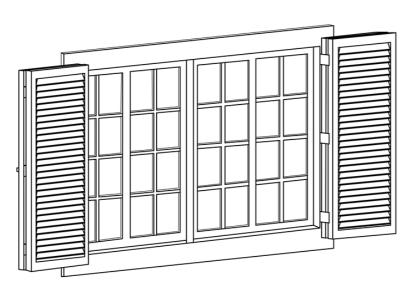

Finish width is the total width of panel and does not include any hinges. Please see product approval drawings for dimensions of hinges, storm bar brackets, etc. Use height chart below to select your finish height. Width can be any size up to 136" but the mininum width for any one panel is 8". There are 8 different hinge configurations (plan views). Please select one for each opening. #1, 4 & 6 are for single panels sides and #2, 3, 5, 7 & 8 are for doubles (byfolds). Please see planview chart (located on product approval drawings). All Single planviews will have louvers out when open and flat side out when closed. For byfolds, #s 2 & 5 have that flat side out when closed but #'s 3,7 & 8 have louvered side out in both the open AND closed position. Please note also that different plan views have different gaps (buildout). Keep in mind when choosing a plan view. Storm bars may be used in place of z-bars at the top or bottom of the shutter (but not both).placed approx. Storm bars will be palced approx.12" from top or bottom according to the drawings.

Plan View #1 Louver Side Open 1/2" Build Out

Plan View #1 Flat Side Closed 1/2" Build Out

Plan View #2 Louver Side Open 1/2" Build Out

Plan View #2 Flat Side Closed 1/2" Build Out

Plan View #3 Louver Side Open 1/2" Build Out

Plan View #3 Louver Side Closed 1/2" Build Out

Plan View #4 Louver Side Open 1-1/4" Build Out

Plan View #4 Flat Side Closed 1-1/4" Build Out

Plan View #5 Louver Side Open 1-1/4" Build Out

Plan View #5 Flat Side Closed 1-1/4" Build Out

Plan View #6 Louver Side Open 3/16" Build Out

Plan View #6 Flat Side Closed 3/16" Build Out

Plan View #7 Louver Side Open 3/16" Build Out

Plan View #8 Louver Side Open 1-1/4" Build Out

Plan View #7 Louver Side Closed 3/16" Build Out

Plan View #8 Louver Side Closed 1-1/4" Build Out