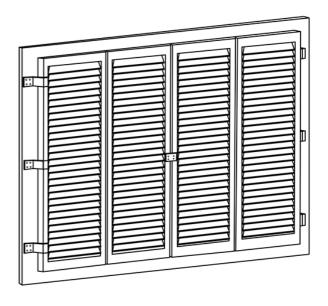

Plan View #3 Louver Side Closed 1/2" Build Out

Plan View #4 Louver Side Open 1-1/4" Build Out

Plan View #4 Flat Side Closed 1-1/4" Build Out

Plan View #5 Louver Side Open 1-1/4" Build Out

Plan View #5 Flat Side Closed 1-1/4" Build Out

Plan View #6 Louver Side Open 3/16" Build Out

Plan View #6 Flat Side Closed 3/16" Build Out

Plan View #7 Louver Side Open 3/16" Build Out

Plan View #8 Louver Side Open 1-1/4" Build Out

Plan View #7 Louver Side Closed 3/16" Build Out