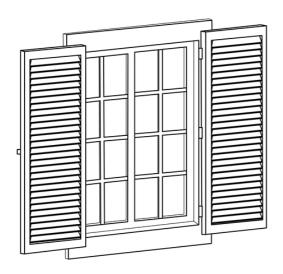

Finish width is the total width of panel and does not include any hinges. Please see product approval drawings for dimensions of hinges, storm bar brackets, etc. Use height chart below to select your finish height. Width can be any size up to 136" but the mininum width for any one panel is 8". There are 8 different hinge configurations (plan views). Please select one for each opening. #1, 4 & 6 are for single panels sides and #2, 3, 5, 7 & 8 are for doubles (byfolds). Please see planview chart (located on product approval drawings). All Single planviews will have louvers out when open and flat side out when closed. For byfolds, #s 2 & 5 have that flat side out when closed but #'s 3,7 & 8 have louvered side out in both the open AND closed position. Please note also that different plan views have different gaps (buildout). Keep in mind when choosing a plan view. Storm bars may be used in place of z-bars at the top or bottom of the shutter (but not both).placed approx. Storm bars will be palced approx.12" from top or bottom according to the drawings.

Plan View #1 Louver Side Open 1/2" Build Out

Plan View #1 Flat Side Closed 1/2" Build Out

Plan View #2 Louver Side Open 1/2" Build Out

Plan View #2 Flat Side Closed 1/2" Build Out

Plan View #3 Louver Side Open 1/2" Build Out

Plan View #3 Louver Side Closed 1/2" Build Out

Plan View #4 Louver Side Open 1-1/4" Build Out

Plan View #4 Flat Side Closed 1-1/4" Build Out

Plan View #5 Louver Side Open 1-1/4" Build Out

Plan View #5 Flat Side Closed 1-1/4" Build Out

Plan View #6 Louver Side Open 3/16" Build Out

Plan View #6 Flat Side Closed 3/16" Build Out

Plan View #7 Louver Side Open 3/16" Build Out

Plan View #8 Louver Side Open 1-1/4" Build Out

Plan View #7 Louver Side Closed 3/16" Build Out

Plan View #8 Louver Side Closed 1-1/4" Build Out