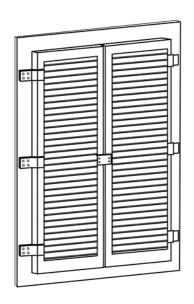

Finish width is the total width of panel and does not include any hinges. Please see product approval drawings for dimensions of hinges, storm bar brackets, etc. Use height chart below to select your finish height. Width can be any size up to 136" but the mininum width for any one panel is 8". There are 8 different hinge configurations (plan views). Please select one for each opening. #1, 4 & 6 are for single panels sides and #2, 3, 5, 7 & 8 are for doubles (byfolds). Please see planview chart (located on product approval drawings). All Single planviews will have louvers out when open and flat side out when closed. For byfolds, #s 2 & 5 have that flat side out when closed but #'s 3,7 & 8 have louvered side out in both the open AND closed position. Please note also that different plan views have different gaps (buildout). Keep in mind when choosing a plan view. Storm bars may be used in place of z-bars at the top or bottom of the shutter (but not both).placed approx. Storm bars will be palced approx.12" from top or bottom according to the drawings.

Plan View #1 Louver Side Open 1/2" Build Out

Plan View #1 Flat Side Closed 1/2" Build Out

Plan View #2 Louver Side Open 1/2" Build Out

Plan View #2 Flat Side Closed 1/2" Build Out

Plan View #3 Louver Side Open 1/2" Build Out

Plan View #3 Louver Side Closed 1/2" Build Out

Plan View #4 Louver Side Open 1-1/4" Build Out

Plan View #4 Flat Side Closed 1-1/4" Build Out

Plan View #5 Louver Side Open 1-1/4" Build Out

Plan View #5 Flat Side Closed 1-1/4" Build Out

Plan View #6 Louver Side Open 3/16" Build Out

Plan View #6 Flat Side Closed 3/16" Build Out

Plan View #7 Louver Side Open 3/16" Build Out

Plan View #8 Louver Side Open 1-1/4" Build Out

Plan View #7 Louver Side Closed 3/16" Build Out

Plan View #8 Louver Side Closed 1-1/4" Build Out