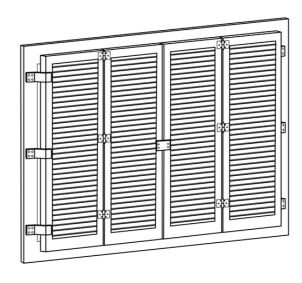

Plan View #1 Louver Side Open 1/2" Build Out

Plan View #1 Flat Side Closed 1/2" Build Out

Plan View #2 Louver Side Open 1/2" Build Out

Plan View #2 Flat Side Closed 1/2" Build Out

Plan View #3 Louver Side Open 1/2" Build Out

Plan View #3 Louver Side Closed 1/2" Build Out

Plan View #4 Louver Side Open 1-1/4" Build Out

Plan View #4 Flat Side Closed 1-1/4" Build Out

Plan View #5 Louver Side Open 1-1/4" Build Out

Plan View #5 Flat Side Closed 1-1/4" Build Out

Plan View #6 Louver Side Open 3/16" Build Out

Plan View #6 Flat Side Closed 3/16" Build Out

Plan View #7 Louver Side Open 3/16" Build Out

Plan View #8 Louver Side Open 1-1/4" Build Out

Plan View #7 Louver Side Closed 3/16" Build Out

Plan View #8 Louver Side Closed 1-1/4" Build Out