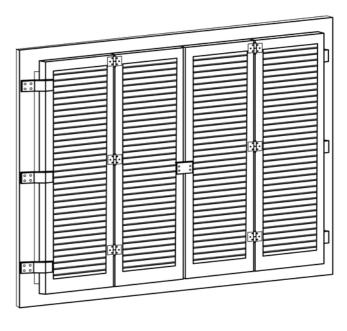

Finish width is the total width of panel and does not include any hinges. Please see product approval drawings for dimensions of hinges, storm bar brackets, etc. Use height chart below to select your finish height. Width can be any size up to 136" but the mininum width for any one panel is 8". There are 8 different hinge configurations (plan views). Please select one for each opening. #1, 4 & 6 are for single panels sides and #2, 3, 5, 7 & 8 are for doubles (byfolds). Please see planview chart (located on product approval drawings). All Single planviews will have louvers out when open and flat side out when closed. For byfolds, #s 2 & 5 have that flat side out when closed but #'s 3,7 & 8 have louvered side out in both the open AND closed position. Please note also that different plan views have different gaps (buildout). Keep in mind when choosing a plan view. Storm bars may be used in place of z-bars at the top or bottom of the shutter (but not both).placed approx. Storm bars will be palced approx.12" from top or bottom according to the drawings.

Plan View #1 Louver Side Open 1/2" Build Out

Plan View #1 Flat Side Closed 1/2" Build Out

Plan View #2 Louver Side Open 1/2" Build Out

Plan View #2 Flat Side Closed 1/2" Build Out

Plan View #3 Louver Side Open 1/2" Build Out

Plan View #3 Louver Side Closed 1/2" Build Out

Plan View #4 Louver Side Open 1-1/4" Build Out

Plan View #4 Flat Side Closed 1-1/4" Build Out

Plan View #5 Louver Side Open 1-1/4" Build Out

Plan View #5 Flat Side Closed 1-1/4" Build Out

Plan View #6 Louver Side Open 3/16" Build Out

Plan View #6 Flat Side Closed 3/16" Build Out

Plan View #7 Louver Side Open 3/16" Build Out

Plan View #8 Louver Side Open 1-1/4" Build Out

Plan View #7 Louver Side Closed 3/16" Build Out

Plan View #8 Louver Side Closed 1-1/4" Build Out