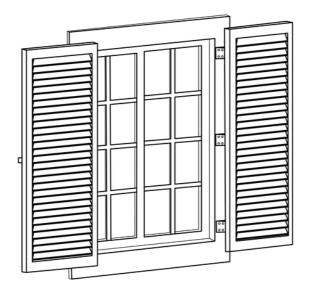

Finish width is the total width of panel and does not include any hinges. Please see product approval drawings for dimensions of hinges, storm bar brackets, etc. Use height chart below to select your finish height. Width can be any size up to 136" but the mininum width for any one panel is 8". There are 8 different hinge configurations (plan views). Please select one for each opening. #1, 4 & 6 are for single panels sides and #2, 3, 5, 7 & 8 are for doubles (byfolds). Please see planview chart (located on product approval drawings). All Single planviews will have louvers out when open and flat side out when closed. For byfolds, #s 2 & 5 have that flat side out when closed but #'s 3,7 & 8 have louvered side out in both the open AND closed position. Please note also that different plan views have different gaps (buildout). Keep in mind when choosing a plan view. Storm bars may be used in place of z-bars at the top or bottom of the shutter (but not both).placed approx. Storm bars will be palced approx.12" from top or bottom according to the drawings.

Plan View #1 Louver Side Open 1/2" Build Out

Plan View #1 Flat Side Closed 1/2" Build Out

Plan View #2 Louver Side Open 1/2" Build Out

Plan View #2 Flat Side Closed 1/2" Build Out

Plan View #3 Louver Side Open 1/2" Build Out