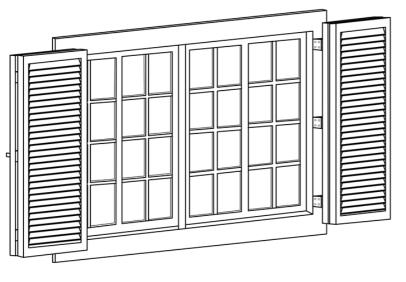

Finish width is the total width of panel and does not include any hinges. Please see product approval drawings for dimensions of hinges, storm bar brackets, etc. Use height chart below to select your finish height. Width can be any size up to 136" but the mininum width for any one panel is 8". There are 8 different hinge configurations (plan views). Please select one for each opening. #1, 4 & 6 are for single panels sides and #2, 3, 5, 7 & 8 are for doubles (byfolds). Please see planview chart (located on product approval drawings). All Single planviews will have louvers out when open and flat side out when closed. For byfolds, #s 2 & 5 have that flat side out when closed but #'s 3,7 & 8 have louvered side out in both the open AND closed position. Please note also that different plan views have different gaps (buildout). Keep in mind when choosing a plan view. Storm bars may be used in place of z-bars at the top or bottom of the shutter (but not both).placed approx. Storm bars will be palced approx.12" from top or bottom according to the drawings.

Plan View #1 Louver Side Open 1/2" Build Out

Plan View #1 Flat Side Closed 1/2" Build Out

Plan View #2 Louver Side Open 1/2" Build Out

Plan View #2 Flat Side Closed 1/2" Build Out

Plan View #3 Louver Side Open 1/2" Build Out