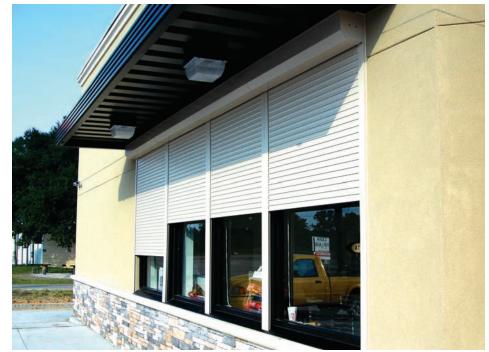

# Croci Rolling Shutter

Our rolling shutters offer code approved hurricane protection at the touch of a button. They provide your home/business with safety, security, and savings with a reliable and user-friendly product.

- Croci manufacturers the highest quality rolling shutters which are custom made to your specifications. Our industry exclusive matte finish powder coating not only protects against scratching and corrosion but produces one of the quietest rolling shutters available.
- You can choose from extruded aluminum or foam filled profiles. Extruded aluminum rolling shutters provide the ultimate hurricane protection. While foam filled rolling shutters are ideal for insulation.
- Our extruded aluminum shutters have been successfully tested to resist severe hurricane conditions. When closed, the shutters create a physical barrier from high winds and intruders.
- Tests performed on Croci's foam filled rolling shutters indicate a substantial increase in thermal insulation and a reduction in noise, resulting in reduced heating/ cooling costs and noise pollution.
- Our motorized rolling shutters can come with a manual override system that allows our shutters to be operated even through power outage.
- You can remotely open and close your rolling shutters based on a pre-set time of day or randomly to give the impression of an occupied home.