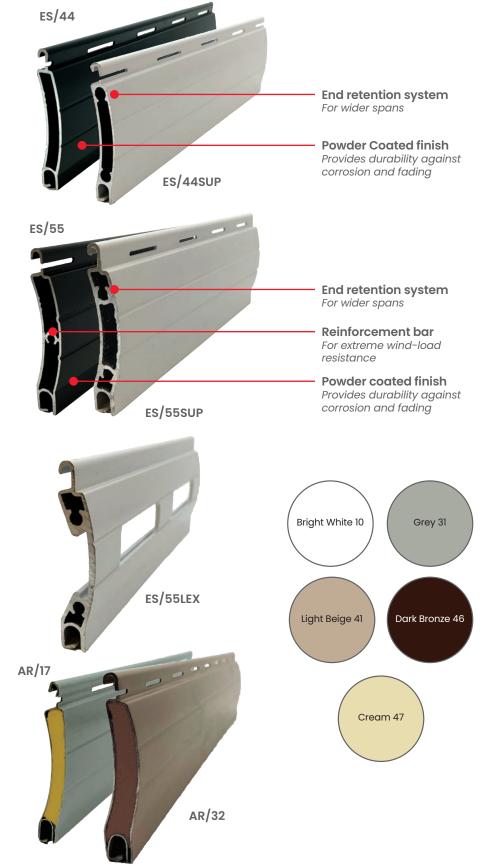

## Rolling Shutter Hurricane Protection Profiles

### **ES/44 & ES/44SUP**

To keep your home/business protected from hurricane winds and debris, both the ES/44 and ES/44sup are made from reinforced extruded aluminum. The ES/44sup offers greater wind protection without the need for storm bars. Both products are approved by Miami Dade, Texas Department of Insurance, and Florida Building Code.

### ES/55 & ES/55SUP

Both the ES/55 and ES/55sup provide superior strength from reinforced extruded aluminum, to keep your home/business protected from hurricane winds and debris. The ES/55sup offers greater wind protection without the need for storm bars. Both products are approved by Miami Dade, Texas Department of Insurance, and Florida Building Code.

### ES/55LEX

To provide superior strength and keep your home protected from hurricane winds and debris, the ES/55Lex is made from reinforced aluminum. This system comes with viewports that provide visibility while letting light in. As well as Miami Dade, Texas Department of insurance, and Florida Building Code approval.

### AR/17 & AR/32

These aluminum profiles are not manufactured for hurricane protection but are ideal for thermal insulation and reduction in noise, resulting in an increased quality of life and reduced heating/cooling costs.