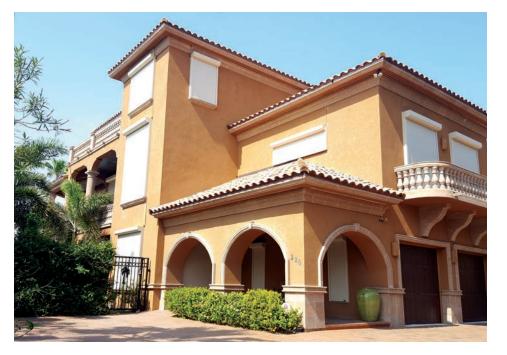

# Croci Rolling Shutter

Our rolling shutters offer code approved hurricane protection at the touch of a button. They provide your home/business with safety, security, and savings with a reliable and user-friendly product.

- Croci manufacturers the highest quality rolling shutters which are custom made to your specifications. Our industry exclusive matte finish powder coating not only protects against scratching and corrosion but produces one of the quietest rolling shutters available.
- You can choose from extruded aluminum or foam filled profiles. Extruded aluminum rolling shutters provide the ultimate hurricane protection. While foam filled rolling shutters are ideal for insulation.
- Our extruded aluminum shutters have been successfully tested to resist severe hurricane conditions. When closed, the shutters create a physical barrier from high winds and intruders.
- Tests performed on Croci's foam filled rolling shutters indicate a substantial increase in thermal insulation and a reduction in noise, resulting in reduced heating/ cooling costs and noise pollution.
- Our motorized rolling shutters can come with a manual override system that allows our shutters to be operated even through power outage.
- You can remotely open and close your rolling shutters based on a pre-set time of day or randomly to give the impression of an occupied home.