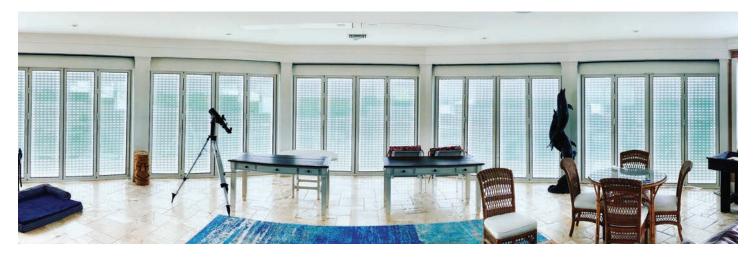

## > Photo Gallery

# Croci Rolling Shutter

Our rolling shutters offer code approved hurricane protection at the touch of a button. They provide your home/business with safety, security, and savings with a reliable and user-friendly product.

- Croci manufacturers the highest quality rolling shutters which are custom made to your specifications. Our industry exclusive matte finish powder coating not only protects against scratching and corrosion but produces one of the quietest rolling shutters available.
- You can choose from extruded aluminum or foam filled profiles. Extruded aluminum rolling shutters provide the ultimate hurricane protection. While foam filled rolling shutters are ideal for insulation.
- Our extruded aluminum shutters have been successfully tested to resist severe hurricane conditions. When closed, the shutters create a physical barrier from high winds and intruders.
- Tests performed on Croci's foam filled rolling shutters indicate a substantial increase in thermal insulation and a reduction in noise, resulting in reduced heating/ cooling costs and noise pollution.
- Our motorized rolling shutters can come with a manual override system that allows our shutters to be operated even through power outage.
- You can remotely open and close your rolling shutters based on a pre-set time of day or randomly to give the impression of an occupied home.