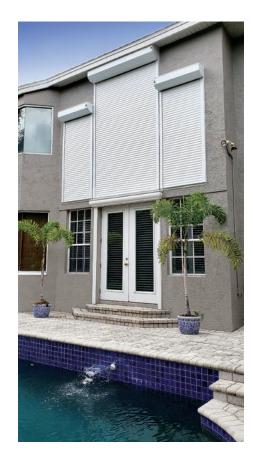

# Croci Rolling Shutter

Our rolling shutters offer code approved hurricane protection at the touch of a button. They provide your home/business with safety, security, and savings with a reliable and user-friendly product.

- Croci manufacturers the highest quality rolling shutters which are custom made to your specifications. Our industry exclusive matte finish powder coating not only protects against scratching and corrosion but produces one of the quietest rolling shutters available.
- You can choose from extruded aluminum or foam filled profiles. Extruded aluminum rolling shutters provide the ultimate hurricane protection. While foam filled rolling shutters are ideal for insulation.
- Our extruded aluminum shutters have been successfully tested to resist severe hurricane conditions. When closed, the shutters create a physical barrier from high winds and intruders.
- Tests performed on Croci's foam filled rolling shutters indicate a substantial increase in thermal insulation and a reduction in noise, resulting in reduced heating/ cooling costs and noise pollution.
- Our motorized rolling shutters can come with a manual override system that allows our shutters to be operated even through power outage.
- You can remotely open and close your rolling shutters based on a pre-set time of day or randomly to give the impression of an occupied home.