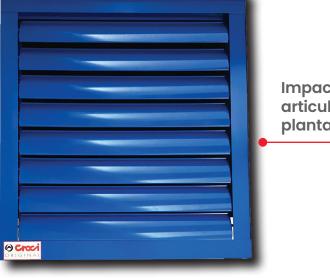

## Colonial Plan Views

Impact Bahama Shutter with 2-inch articulating blades

Impact Bahama Shutter with 4-inch articulating blades (ideal match for plantation shutters)