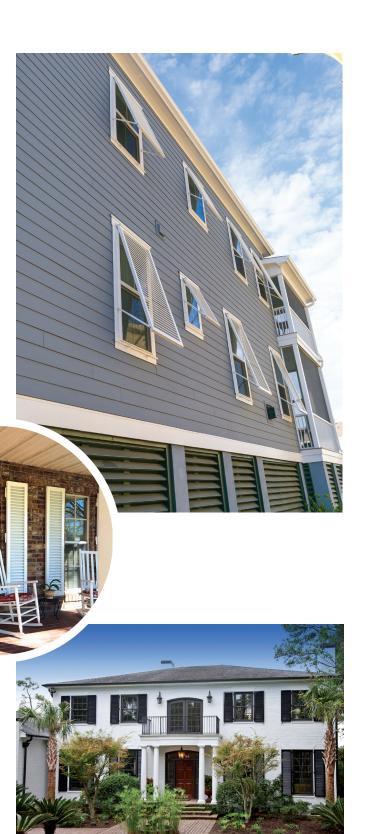

# Bahama & Colonial Shutters

Our bahama and colonial line can give your house or business the appearance you want with the protection you need. Whether it's that Caribbean flare or the New England look you are after, Croci has a system for you.

- With powder coating being handled in-house, we offer complete color customization to ensure your bahama & colonial shutters match your needs.
- Croci bahama and colonial shutters have been thoroughly tested to satisfy strict governmental requirements for protection under severe hurricane conditions.
- Our bahama shutters provide sun and rain protection while allowing for light control with your choice of 2-inch or 4-inch articulating blades.
- Choose from code approved or decorative colonial/bahama shutters, ask your sales representative which style is right for you.