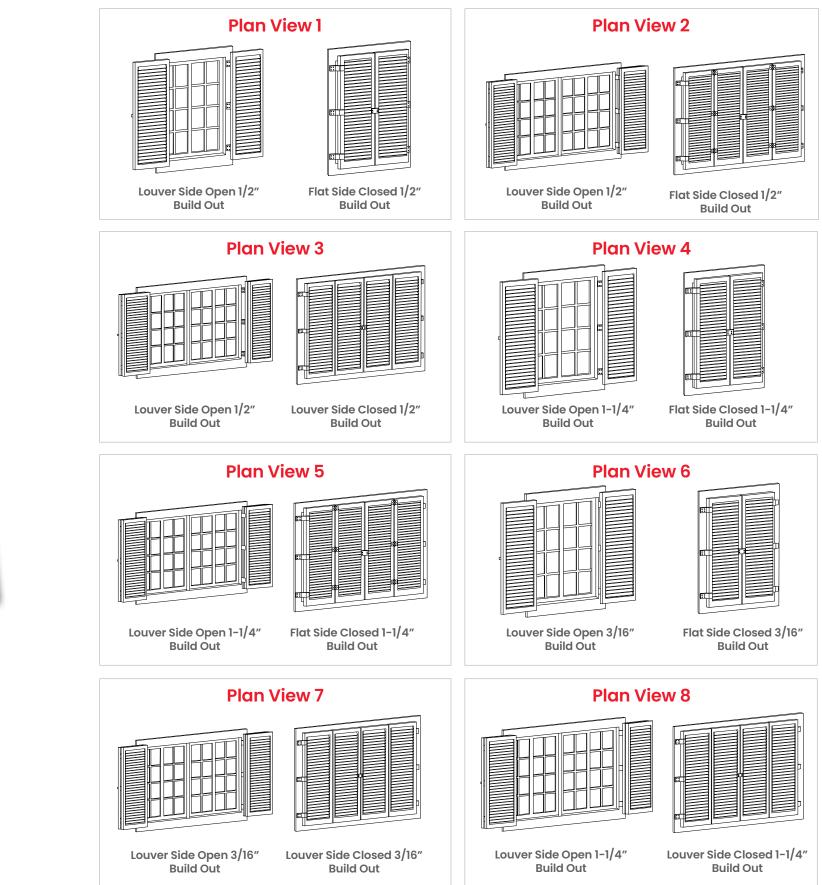

## Colonial Plan Views

Impact Bahama Shutter with 2-inch articulating blades

Impact Bahama Shutter with 4-inch articulating blades (ideal match for plantation shutters)