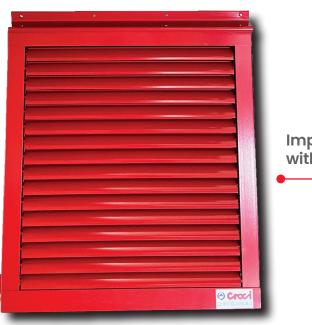

## Bahama Options

Decorative Bahama Shutter (fixed non-impact blades)

## Colonial Plan Views

Impact Bahama Shutter with 2-inch articulating blades

Impact Bahama Shutter with 4-inch articulating blades (ideal match for plantation shutters)